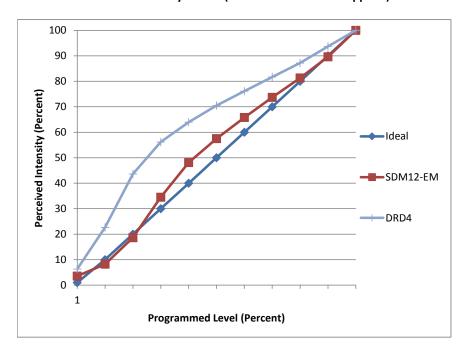

## **Linearity Curves (Best-fit Power Profile Applied):**

## **Observations:**

DRD4 requires more than one lamp as load. DRD4 Minimum on 6%. Flicker exhibited below. ScenePoint OK with single lamp load, set Minimum On to 3.